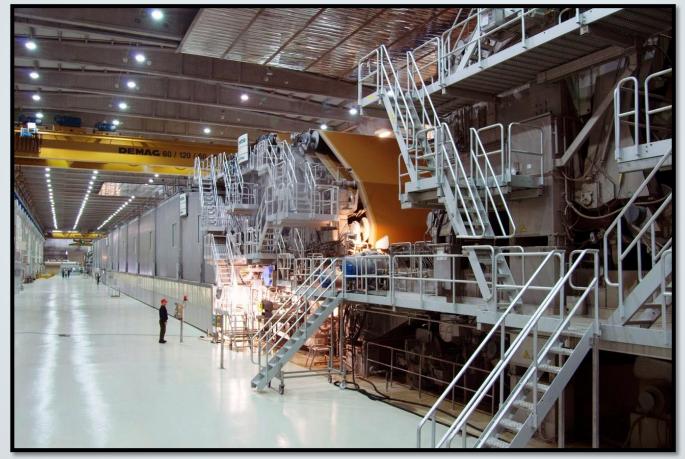

Width

• 8.10 m

Capacity

• 400.000 tons/year

Speed

• 1.500 m/min

**Products** 

• FL – NSSC – TL – MODKRAFT

Grammage

• 70-140gr

**Total Investment** 

• 310 M € (incl. Work. Capt., Fins. Costs)

Brand

Voith

Width

• 7.50 m