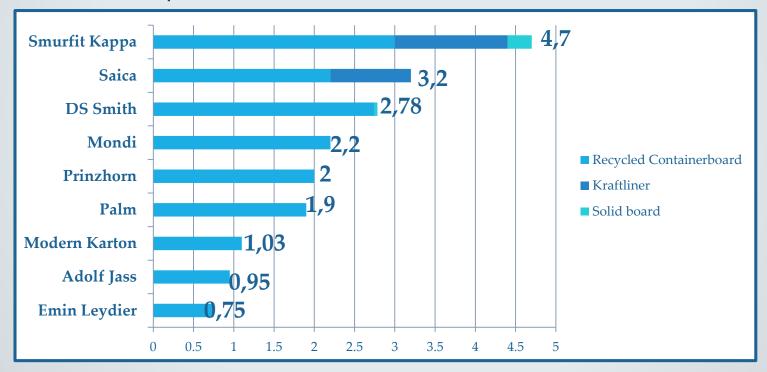

y in paper industry in Turkey
- 37 % Market share in Turkey
- 84 % of export of Turkey in the sector
  - Export to UK, Italy, Bulgaria, Greece, Romania, Egypt, Israel, Tunisia, Morocco, Iran, Russia, Croatia, Serbia, S.Africa, Portugal, Mexica, USA, Dom.Rep., Cuba
- FSC, ISO 9001, 14001, 18001, 50001
- 1.030.000 tons annual production capacity targeted for 2015





## Company Profile

- Produce all kinds of recycled paper for corrugated boxes
  - Fluting (70-175gr)
  - Imitation NSSC (125-175gr)
  - Testliner (80-175gr)
  - White-top testliner (120-175gr)
  - Imitation kraft (115-175gr)



























- 42 km to port
- 140 km to Bulgaria border
- 160 km to Greek border
- 120 km to Istanbul





## Integration Ratios

















### Status in Europe

#### • 7th in Europe







## Company Strenghts

- High capacity with low production cost
- Upstream integration
- Location of the factory
- Superb technology
- 90 % local supply of raw material











Brand

Voith

Width

• 5.10 m

Capacity

• 230.000 tons/year

Speed

• 1000 m/min

**Products** 

• FL – NSSC – TL – WTL – MODKRAFT

Grammage

• 90-175gr











Brand

Metso

Width

• 8.10 m

Capacity

• 400.000 tons/year

Speed

• 1.500 m/min

**Products** 

• FL – NSSC – TL – MODKRAFT

Grammage

• 70-140gr

**Total Investment** 

• 310 M € (incl. Work. Capt., Fins. Costs)











Brand

Voith

Width

• 7.50 m

Capacity

• 400.000 tons/year

Speed

• 1.500 m/min

**Products** 

• FL - NSSC - TL - MODKRAFT

Grammage

• 70-160gr

**Total Investment** 

• 310 M € (incl. Work. Capt., Fins. Costs)





##