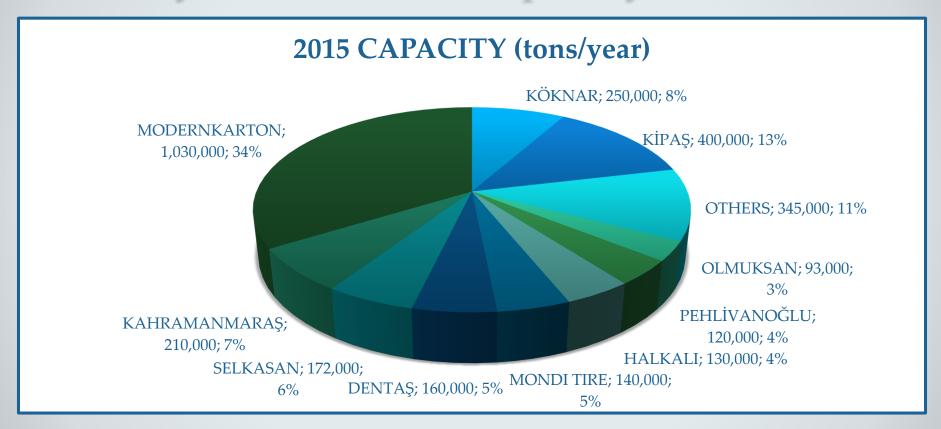

### Turkey Production Capacity

**TOTAL** (tons/year) : 2.400.000

### Turkey Production Capacity

**TOTAL** (tons/year) : 3.050.000