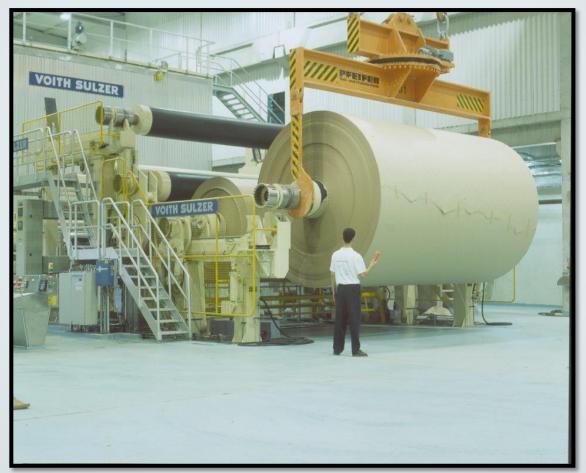

## Company Strenghts

- High capacity with low production cost
- Upstream integration
- Location of the factory
- Superb technology
- 90 % local supply of raw material

Brand

Voith

Width

• 5.10 m

Capacity

• 230.000 tons/year

Speed

• 1000 m/min

**Products** 

• FL – NSSC – TL – WTL – MODKRAFT

Grammage

• 90-175gr

Brand

Metso