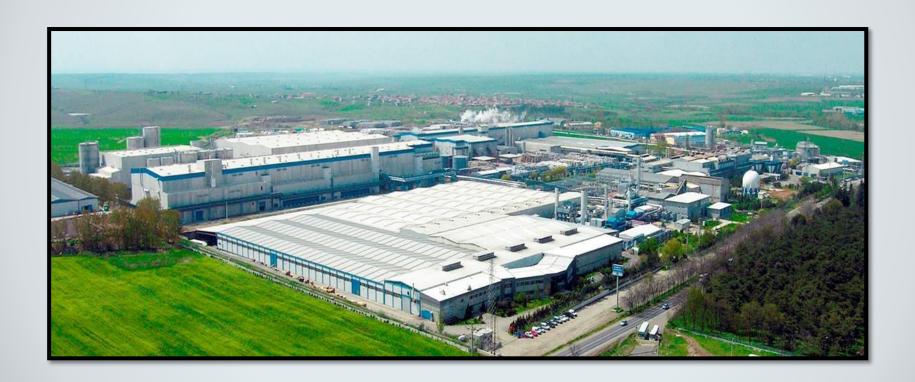

## Company Profile

Foundation

• 1974

Capacity of output

• 630.000 tons/year

Indoor Space

• 130.000 m<sup>2</sup>

Total Space

• 540.000 m<sup>2</sup>

Employee

• 550 (incl. PM5)

### Company Profile

- Largest company in paper industry in Turkey
- 37 % Market share in Turkey
- 84 % of export of Turkey in the sector
  - Export to UK, Italy, Bulgaria, Greece, Romania, Egypt, Israel, Tunisia, Morocco, Iran, Russia, Croatia, Serbia, S.Africa, Portugal, Mexica, USA, Dom.Rep., Cuba
- FSC, ISO 9001, 14001, 18001, 50001
- 1.030.000 tons annual production capacity targeted for 2015