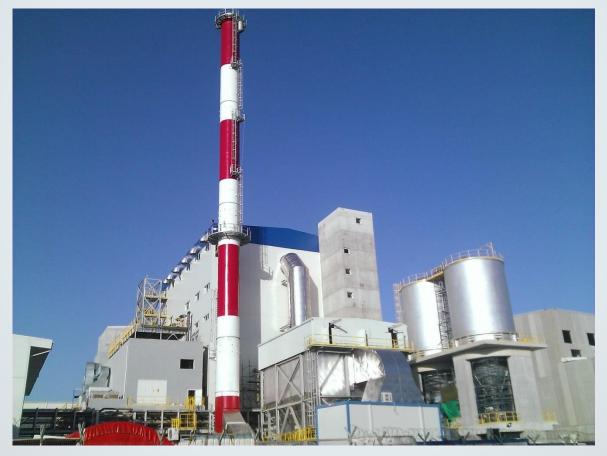

### **Incineration Plant**

### **Incineration Plant**

- Investment value 85 M €
- Max. Electricity Capacity: 27,6MW/h
- 1360 tons/day waste burning capacity
  - Rejects
  - Process Sludge
  - Water Treatment Sludge
- Licence to buy rejects from other companies