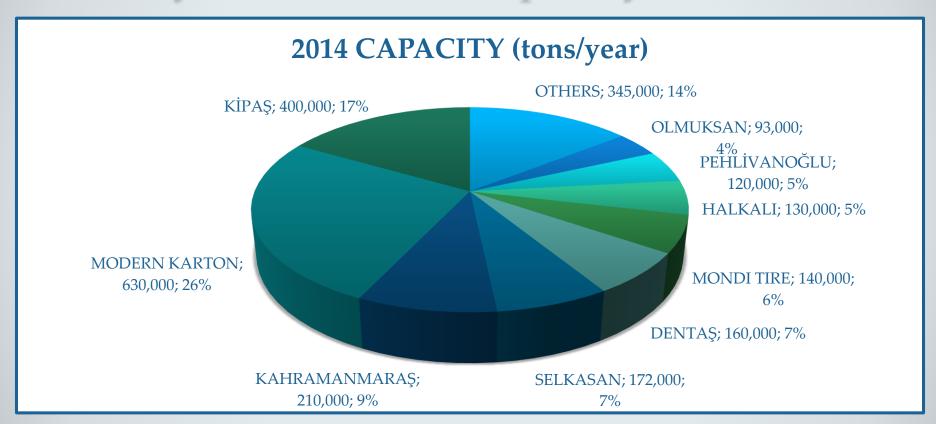

acity: 27,6MW/h
- 1360 tons/day waste burning capacity
  - Rejects
  - Process Sludge
  - Water Treatment Sludge
- Licence to buy rejects from other companies





Roll Grinding & Covering Shop







## Roll Grinding & Covering Shop

- Contract has been signed with Xerium
- Will be in process in 2015
- Able to grind up to 10m length and 100 tons of rolls
- Able to rubber and polyurethane coverings





# MARKET INFORMATION





### Corrugated Cardboard Ind. of Turkey

Corrugated Cardboard Capacity (tons/year)

Turkey 2,400,000 (initial) 650,000 (till the end of 2015)

Growth in Capacity in last 5 years = %30

Corrugated Cardboard Consumption (tons/year)

Turkey 2,450,000

Growth in Consumption in last 5 years = %40

25 paper and board production lines





### Turkey Production Capacity



**TOTAL** (tons/year) : 2.400.000





### Turkey Production Capacity



**TOTAL** (tons/year) : 3.050.000





### Average Grammage









Thank You...