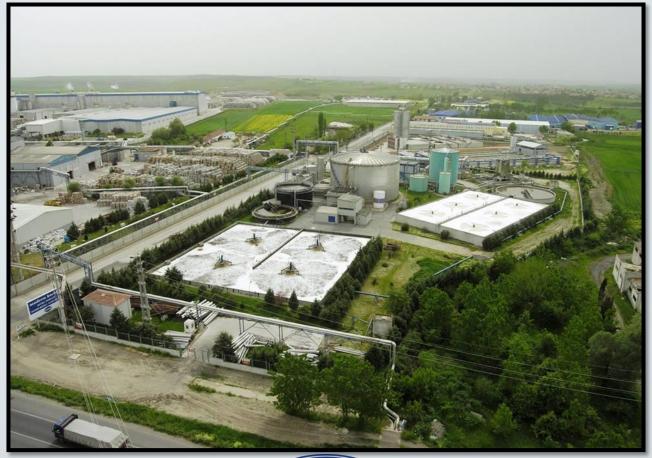

### Water Treatment

### Water Treatment

- 35 M € total investment
  - Biological water treatment
  - Ultrafiltration
  - Reverse osmosis
- With state of art technology reduced fresh water consumption 4,0 m<sup>3</sup>/ton
- No need additional fresh water supply for PM5
- Producing 5 MW/h electricity with 1500 m³/h biogas combustion