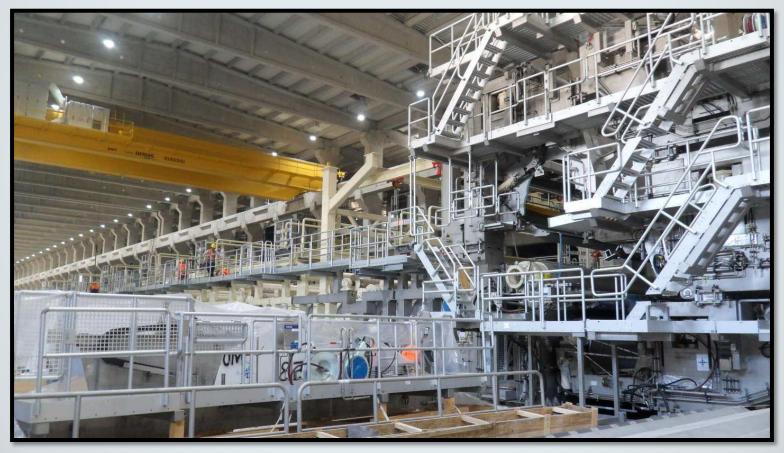

Capacity

• 400.000 tons/year

Speed

• 1.500 m/min

**Products** 

• FL - NSSC - TL - MODKRAFT

Grammage

• 70-160gr

**Total Investment** 

• 310 M € (incl. Work. Capt., Fins. Costs)